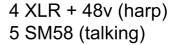

## **RACHEL** harp

1 XLR + 48v (guitar) 2 XLR + 48v (quitar) 3 SM58 (talking)

### **CHANNEL LIST**

1 GUITAR XLR + 48v(own DI) 2 GUITAR MIC XLR + 48v(own DPA mic) 3 VOCAL (Ron talking) + TALL STAND SM58 4 HARP XLR + 48v (own DI) + TALL STAND 5 VOCAL (Rachel talking) SM58